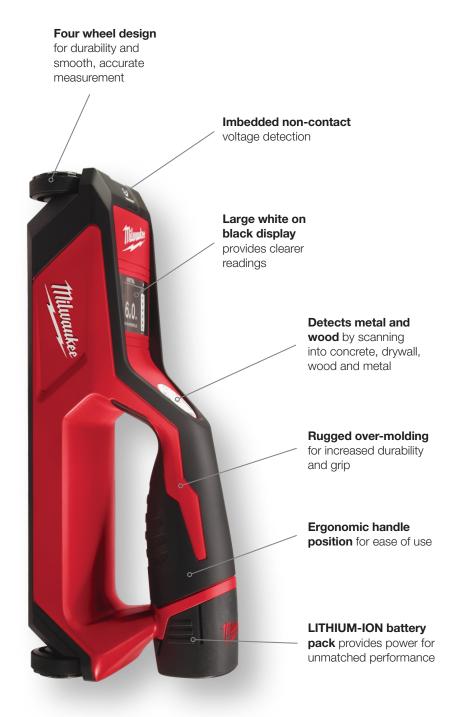

## M12 SUB-SURFACE SCANNER

## **SPECIFICATIONS SCANNER KIT 2290-21 Depth Measurement** Wood 1-1/2 inches Plastic 3 inches Non-Ferrous 6 inches 6 inches Displays Metal Depth Yes Differentiation between Ferrous / Yes Non-Ferrous Position Accuracy Wood 1/4 inch 1/2 inch Non-Ferrous 1/2 inch Ferrous Scan for AC Electrical 2 inches Materials to Scan through Gypsum Yes Tile Yes Marble Yes Concrete Yes Specifications Auto Calibration Yes Battery 12V Warranty 5 Years Includes 2290-20 Scanner, 12V LITHIUM-ION Battery, 12V Battery Charger, Manual, Hard Carry Case